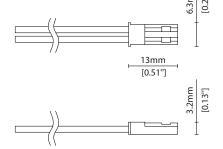

## **PRODUCT SPECIFICATION**

Dimension H6.3/W4/L23.3mm (H0.25/W0.16/L0.92in)

**Operating Temp**  $T_a = -25 \text{ to } 85^{\circ}\text{C} \text{ (-13 to } 185^{\circ}\text{F)}$ 

**IP Rating** IP20 **Finish** White