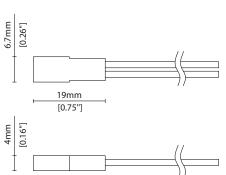

## **PRODUCT SPECIFICATION**

Dimension H6.3/W4/L23.3mm (H0.25/W0.16/L0.92in)

**Operating Temp**  $T_a = -25 \text{ to } 85^{\circ}\text{C} \text{ (-13 to } 185^{\circ}\text{F)}$ 

**IP Rating** IP20 **Finish** White