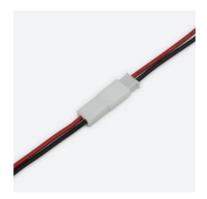

## IP20 male + female connectors (JST) Specification sheet **Specification sheet**

## **PRODUCT SPECIFICATION**

Dimension H6.3/W4/L23.3mm (H0.25/W0.16/L0.92in)

**Operating Temp**  $T_a = -25 \text{ to } 85^{\circ}\text{C} \text{ (-13 to } 185^{\circ}\text{F)}$ 

**IP Rating** IP20 **Finish** White